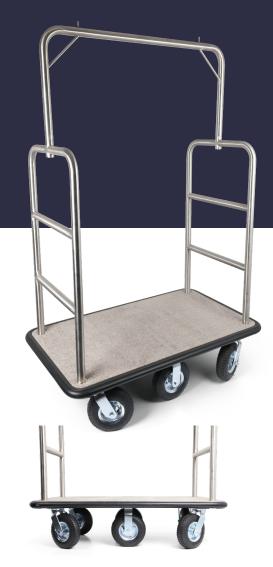

## MIDTOWN 6 WHEEL BELLMANS CART

**#TMIDTOWN-6WH** 

## **Perfect For Your Property**

Our Midtown Bellman's Cart is one of the most popular models in our collection. It features a full size deck and frame offering excellent durability. Utilizing our 6 wheel setup, guests are able to experience seamless maneuverability throughout your property. Save on shipping costs with this unassembled full size cart.

Finish:

**Brushed Stainless Steel** 

**Deck Options:** (Carpet/Bumper)

Grey/Black

Wheel Options: (Air Filled)

8" Pneumatic

**Dimensions:** 

48"L x 27"W x 71"H

## WHY CHOOSE MIDTOWN

- 1.5" Brushed Stainless Steel Tubing
- Heavy Duty Design
- 6 Wheels for Easy Maneuverability
- Ships Unassembled
- Full Size Cart