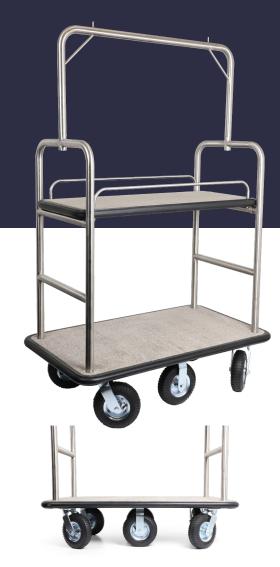

## MIDTOWN DUAL DECK 6 WHEEL BELLMANS CART

#BCDDC-6WH

### **Perfect For Your Property**

Our Midtown Bellman's Cart is one of the most popular models in our collection. It features a fullsize deck and frame offering excellent durability. Now equipped with a Dual Deck that attaches to the frame, giving guests more storage space. Save on shipping costs with this unassembled full size bellman's cart.

#### Finish:

**Brushed Stainless Steel** 

**Deck Options:** (Carpet/Bumper)

Grey/Black

Wheel Options: (Air Filled)

8" Pneumatic

#### **Dimensions:**

48"L x 27"W x 71"H

#### **Dual Deck:**

44.5"L x 19.5"W

# WHY CHOOSE MIDTOWN

- 1.5" Brushed Stainless Steel Tubing
- Dual Deck for Additional Storage
- 6 Wheels for Easy Maneuverability
- Ships Unassembled
- Full Size Cart