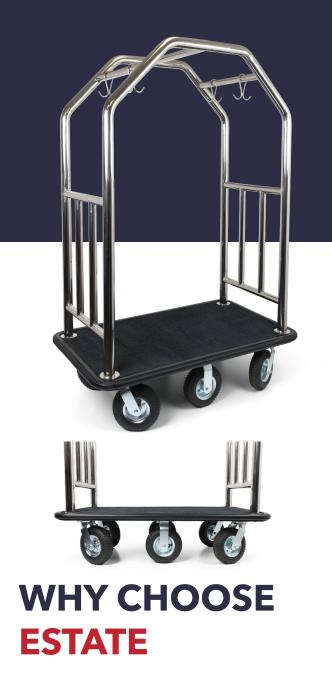

## STAINLESS STEEL ESTATE 6 WHEEL BELLMANS CART

## Full Size Cart SHIPS ASSEMBLED

**Finish:** Stainless Steel

Deck Options: (Carpet/Bumper) Black/Black

Wheel Options: (Air Filled) 8" Pneumatic

**Dimensions:** 48"L x 27"W x 71"H

- 2" Stainless Steel Fully Welded Frame
- 4 Heavy Duty Garment Hooks
- 6 Wheels for Easy Maneuverability
- Plush Stain Resistant Carpeting
- Full Size Cart