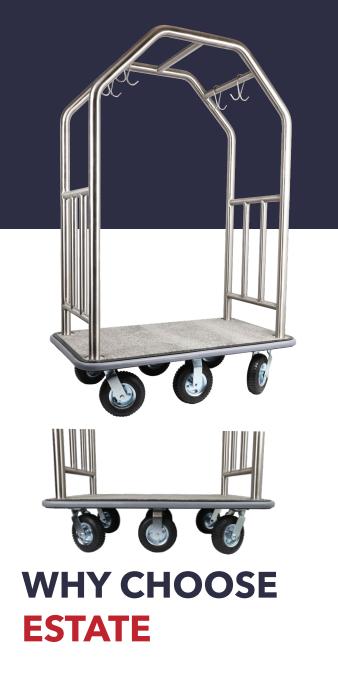

## BRUSHED STAINLESS STEEL ESTATE 6 WHEEL BELLMANS CART

## #ESBSGG-6WH

## Full Size Cart SHIPS ASSEMBLED

**Finish:** Brushed Stainless Steel

**Deck Options:** (Carpet/Bumper) Grey/Grey

Wheel Options: (Air Filled) 8" Pneumatic

**Dimensions:** 48"L x 27"W x 71"H

- 2" Brushed Stainless Steel Fully Welded Frame
- 4 Heavy Duty Garment Hooks
- 6 Wheels for Easy Maneuverability
- Plush Stain Resistant Carpeting
- Full Size Cart