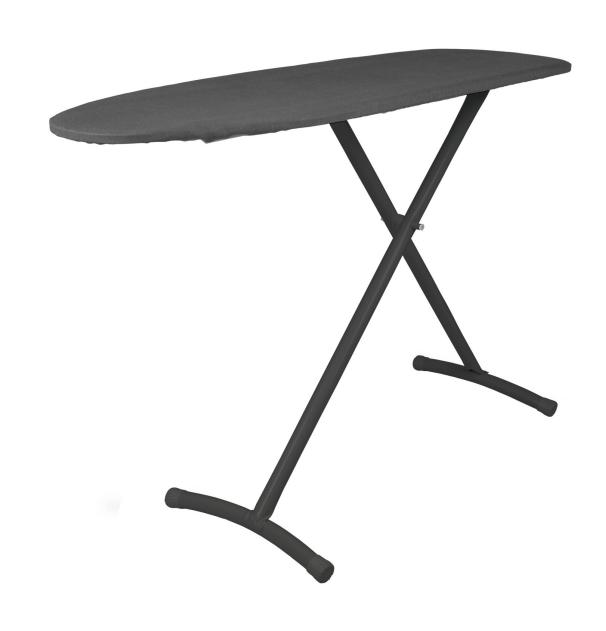

### **Contour Ironing Board**

#### **Specifications:**

1.25" Tubing53" Ironing Surface