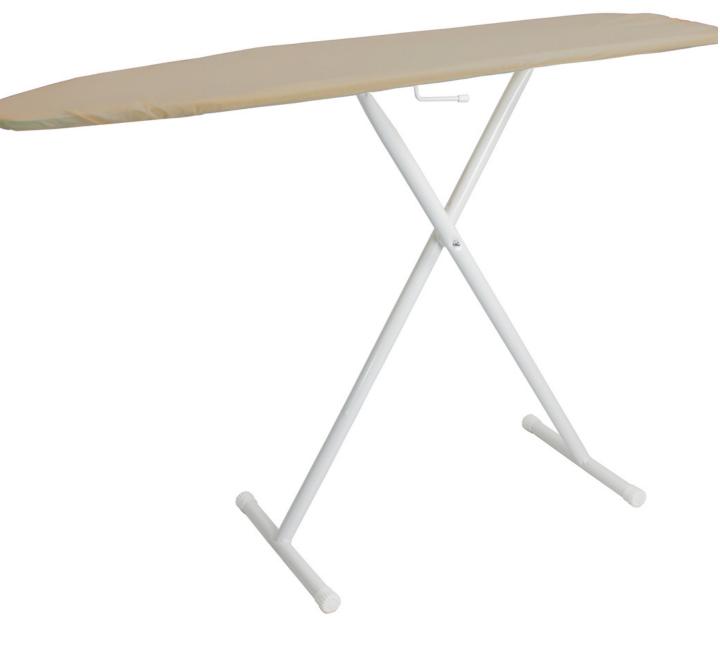

## **Basic Ironing Board**

#### **Specifications:**

1" Tubing53" Ironing Surface