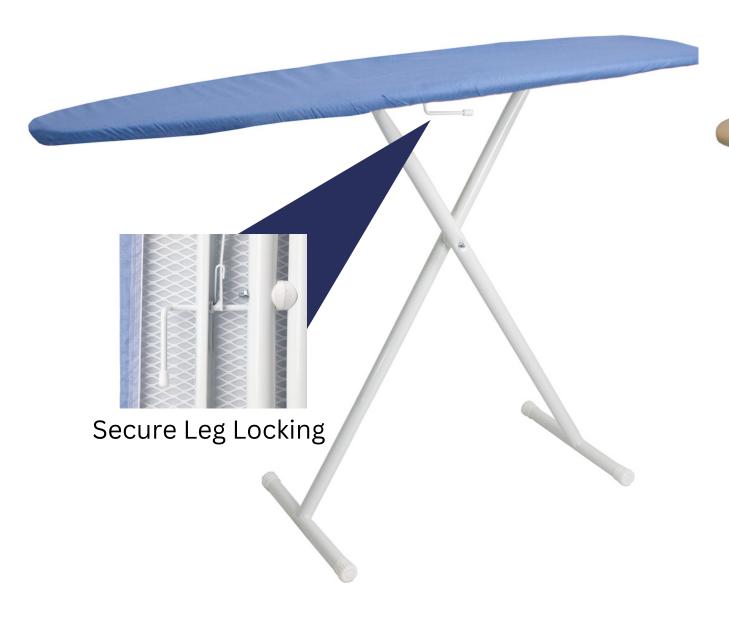

# Product Highlights

- Adjustable leg heights for an easy ironing experience
- Thick tubing construction and durable hardware
- Folds easily for quick storage
- Secure Leg Locking system holds board in place for a safe ironing experience (standard on all boards)

### **Premium Ironing Board**

**Ironing Board** 

**Buying Guide** 

#### **Specifications:**

• blue only available in T-leg design

1.25" Tubing48" Ironing Surface