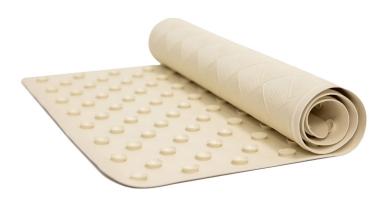

### **Perfect For Any Property**

Our Rubber Gripping Bathmats are the perfect solution to enhance safety during guests stay. These anti-slip bathmats are easy to install and dry quickly after each use. The mats feature a diamond design and come in two different size and color options.

#### **Size Options:**

14"W x 22"L 16"W x 28"L