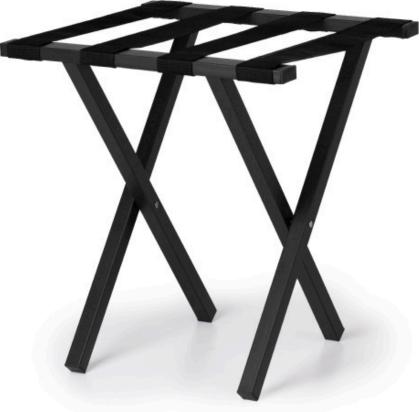

## Mini Metropolitan Luggage Rack 4/case

| 1                              | Unique Steel Square<br>Tube Design        | 2                  | Folds Easily for Quick<br>Storage |                   |  |
|--------------------------------|-------------------------------------------|--------------------|-----------------------------------|-------------------|--|
| 3                              | Smaller Frame Stores in<br>Tighter Spaces | 4                  | Holds Full Size Luggage           |                   |  |
| Finish:<br><sub>Item#</sub>    | Brown<br>#LRPCBR-MINI<br>Pictured         |                    |                                   |                   |  |
| Dimensions: 20"H x 19"W x 17"D |                                           | Sample<br>Request: |                                   | Product<br>Video: |  |